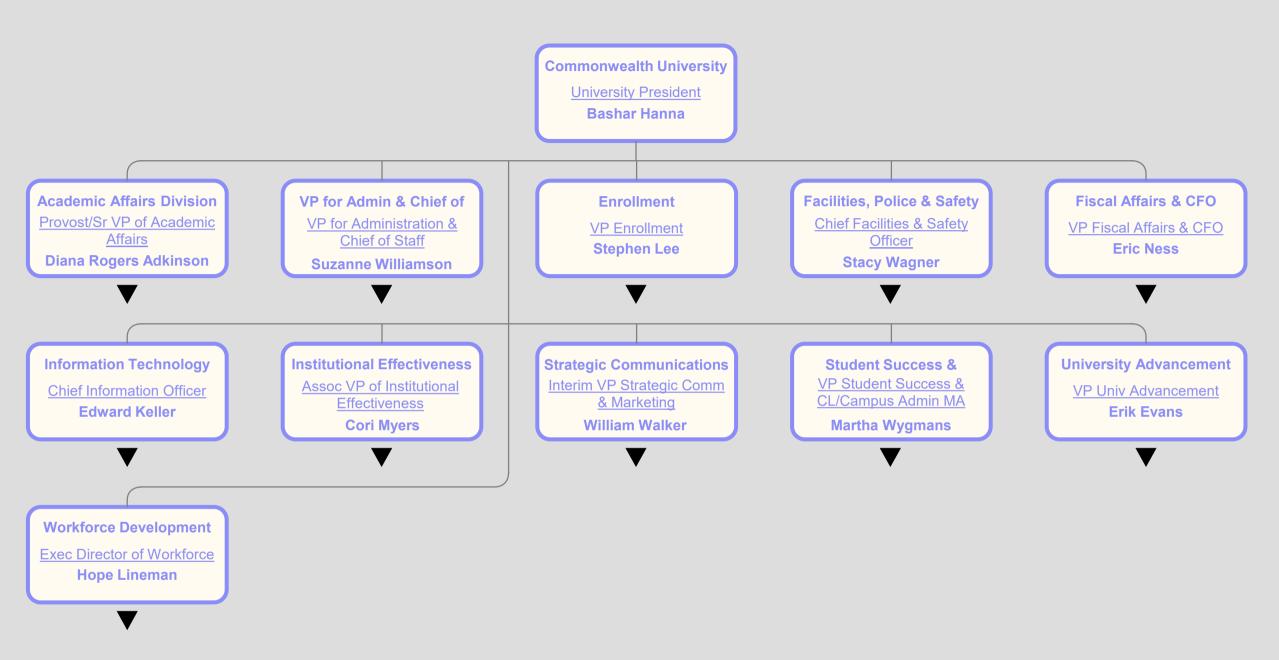

## Commonwealth University of Pennsylvania

## Chart

Commonwealth University of PA

## **View**

Normal style

## **Filter**

Hide S and V, Manager, Employee

Filter: Hide S and V +3 Created: 04/01/2024

Page: 2

Filter: Hide S and V +3 Created: 04/01/2024

Zeigler College of

Dean of the Zeigler College

Todd Shawver