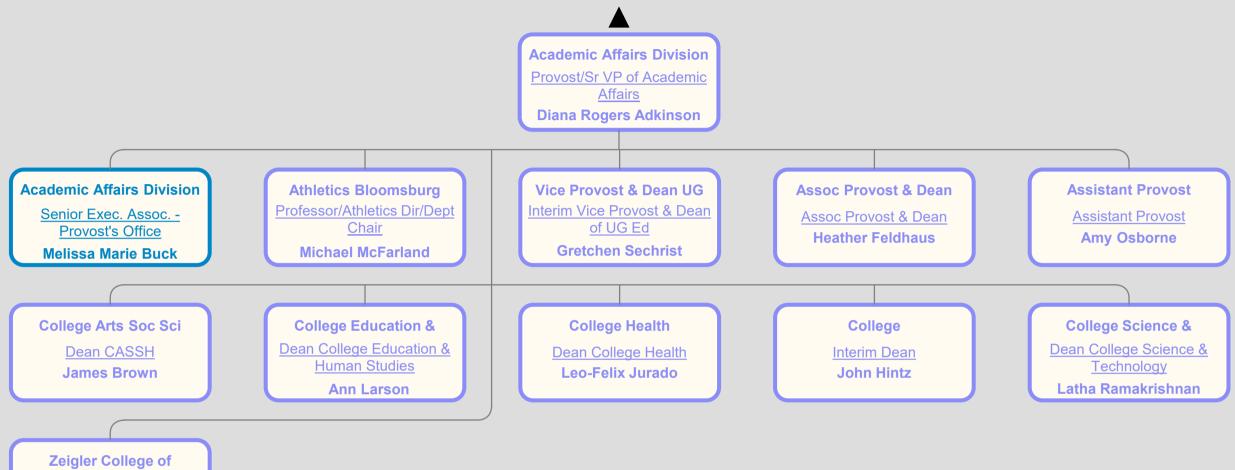

## **Filter**

Hide S and V, Manager, Employee

Filter: Hide S and V +3 Created: 04/01/2024

Page: 2

Filter: Hide S and V +3 Created: 04/01/2024

Zeigler College of

Dean of the Zeigler College

Todd Shawver